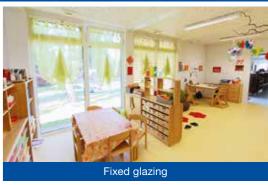

#### Your advantages:

- High comfort factor due to the latest insulation (U-values according to local building regulations)
- Well-lit, bright spaces with fixed glazing
- Use of certified fire rated components
- Best price/performance ratio
- Individual floor layout
- Child-friendly (e.g. children's toilet)
- Work spaces with perfect lighting
- Subsequent use of the room modules for other purposes (e.g. as a youth club or club house, for events)
- Planning safety even with large fluctuations in the number of children

#### Your advantages

- The optimal solution for every budget
- Individual appearance (e.g. club colours taken into account)
- Perfect as a permanent or temporary solution
- Special, extremely robust and durable design variants
- Fixed glazing (e.g. for shops)
- Special window solutions for POS and kiosks (hatch/windows with speak hole/sliding window)
- Years of experience with clubs and various events (sports, culture, trade shows, exhibitions, festivals...)