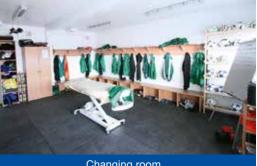

Sanitary cabin interior view

Changing rooms with sanitary facilities for two teams and referees