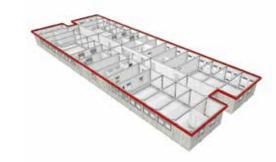

## The specialist for mobile space solutions





Nurseries • Schools Events • Clubs

# **Schools and nurseries**























### **Space solutions for schools and nurseries**

#### Your advantages:

- High comfort factor due to the latest insulation (U-values according to local building regulations)
- Well-lit, bright spaces with fixed glazing
- Use of certified fire rated components
- Best price/performance ratio
- Individual floor layout
- Child-friendly (e.g. children's toilet)
- Work spaces with perfect lighting
- Subsequent use of the room modules for other purposes (e.g. as a youth club or club house, for events)
- Planning safety even with large fluctuations in the number of children











3-group nursery

1-group nursery

## **Events and clubs**





Exhibition stand





Toilet container for women/men/disabled



World Cup ski race





Football club building



Sanitation facilities







POS with hatch/window with speak hole

### **Space solutions for clubs and events**

#### Your advantages

- The optimal solution for every budget
- Individual appearance (e.g. club colours taken into account)
- Perfect as a permanent or temporary solution
- Special, extremely robust and durable design variants
- Fixed glazing (e.g. for shops)
- Special window solutions for POS and kiosks (hatch/windows with speak hole/sliding window)
- Years of experience with clubs and various events (sports, culture, trade shows, exhibitions, festivals...)



Sanitary cabin interior view