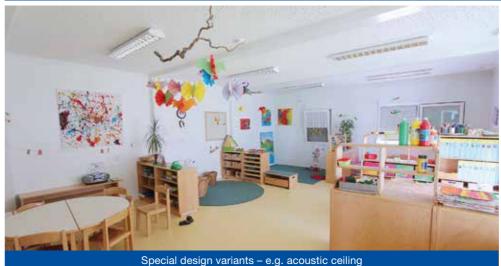

#### Your advantages:

- High comfort factor due to the latest insulation (U-values according to local building regulations)
- Well-lit, bright spaces with fixed glazing
- Use of certified fire rated components
- Best price/performance ratio
- Individual floor layout
- Child-friendly (e.g. children's toilet)
- Work spaces with perfect lighting
- Subsequent use of the room modules for other purposes (e.g. as a youth club or club house, for events)
- Planning safety even with large fluctuations in the number of children