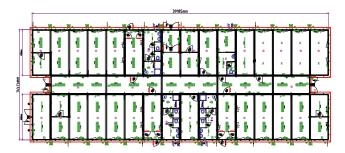

## The specialist for mobile space solutions





Nurseries • Schools Events • Clubs

# **Schools and nurseries**























### **Space solutions for schools and nurseries**

#### Your advantages:

- High comfort factor due to the latest insulation (U-values according to local building regulations)
- Well-lit, bright spaces with fixed glazing
- Use of certified fire rated components
- Best price/performance ratio
- Individual floor layout
- Child-friendly (e.g. children's toilet)
- Work spaces with perfect lighting
- Subsequent use of the room modules for other purposes (e.g. as a youth club or club house, for events)
- Planning safety even with large fluctuations in the number of children











3-group nursery

1-group nursery

## **Events and clubs**





Exhibition stand





Toilet container for women/men/disabled



World Cup ski race





Football club building



Sanitation facilities







POS with hatch/window with speak hole

### **Space solutions for clubs and events**

#### Your advantages

- The optimal solution for every budget
- Individual appearance (e.g. club colours taken into account)
- Perfect as a permanent or temporary solution
- Special, extremely robust and durable design variants
- Fixed glazing (e.g. for shops)
- Special window solutions for POS and kiosks (hatch/windows with speak hole/sliding window)
- Years of experience with clubs and various events (sports, culture, trade shows, exhibitions, festivals...)



Sanitary cabin interior view