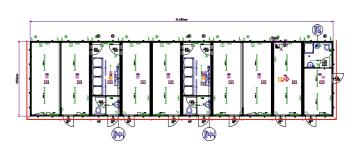

### **Space solutions for clubs and events**

#### Your advantages

- The optimal solution for every budget
- Individual appearance (e.g. club colours taken into account)
- Perfect as a permanent or temporary solution
- Special, extremely robust and durable design variants
- Fixed glazing (e.g. for shops)
- Special window solutions for POS and kiosks (hatch/windows with speak hole/sliding window)
- Years of experience with clubs and various events (sports, culture, trade shows, exhibitions, festivals...)

Sanitary cabin interior view

Changing rooms with sanitary facilities for two teams and referees