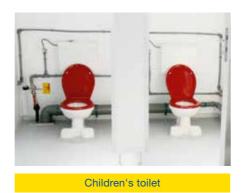

#### Your advantages:

- High comfort factor due to the latest insulation (U-values according to local building regulations)
- Well-lit, bright spaces with fixed glazing
- Use of certified fire rated components
- Best price/performance ratio
- Individual floor layout
- Child-friendly (e.g. children's toilet)
- Work spaces with perfect lighting
- Subsequent use of the room modules for other purposes (e.g. as a youth club or club house, for events)
- Planning safety even with large fluctuations in the number of children